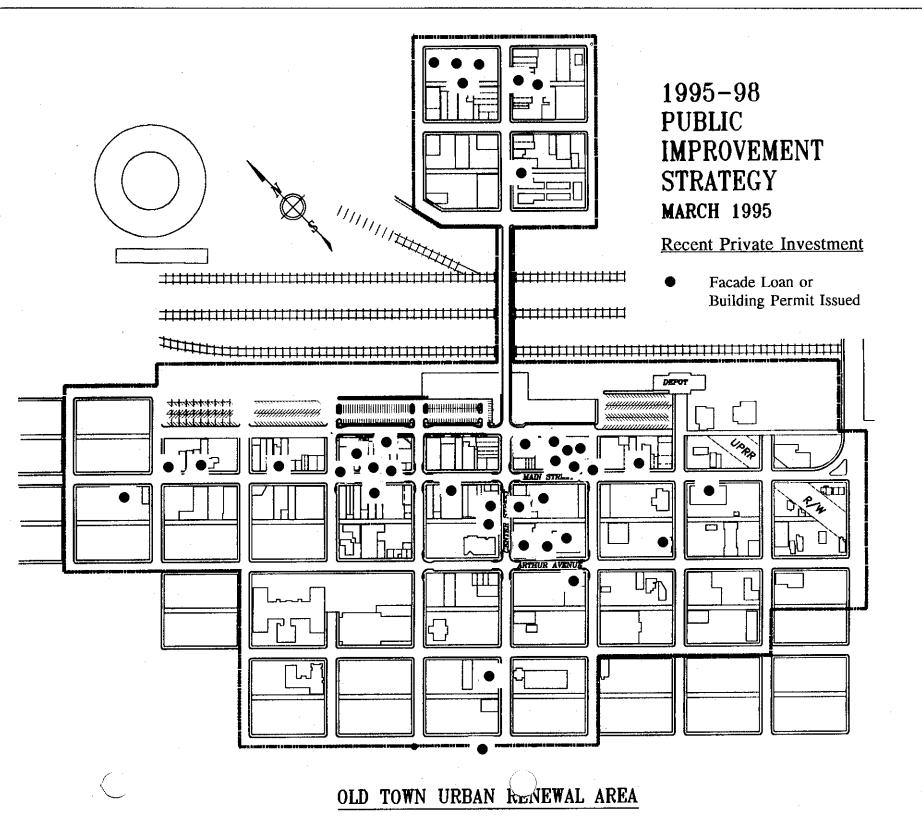

#### Update Items

Progress Report on Newtown District

Progress Report on New PDA Projects, if any

#### Discussion Items

Gateway West Industrial District (Dal-Tile Corp.)

Old Kraft Road District (Domsea/Aqua Sea)

Downtown Development District (Kress Building)

New Proposals, if Any

Executive Session, if Requested