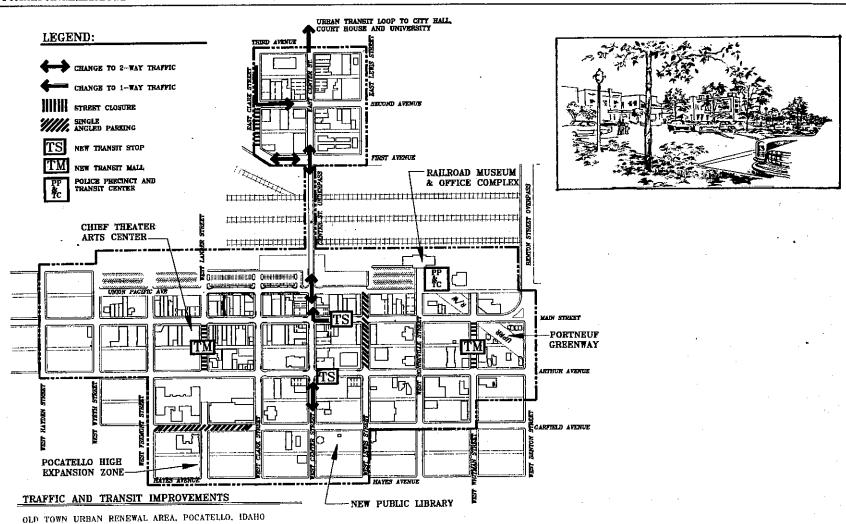

#### IMPLEMENTATION PLAN

The City of Pocatello, in conjunction with the PDA, will apply for Community Development Block Grant funds which will be used to acquire those properties which are detracting from the overall quality of the corridor area. Such funds will also be used to remove deteriorated, abandoned or dangerous structures and abate any known violations. Once the sites have been brought into compliance, an active marketing strategy will be developed and implemented to return the property to the private sector for appropriate development.

Acquisition and demolition activities shall focus on those properties which will not result in displacement of existing families or businesses. Primary emphasis will be given to unoccupied, abandoned or vacant structures and real estate. In the event relocation would become inevitable, such shall be in accordance with Title III of the <u>Uniform Relocation Assistance and Real Property Acquisition Policies Act of 1970</u> which regulates the use of CDBG funding for such activities.