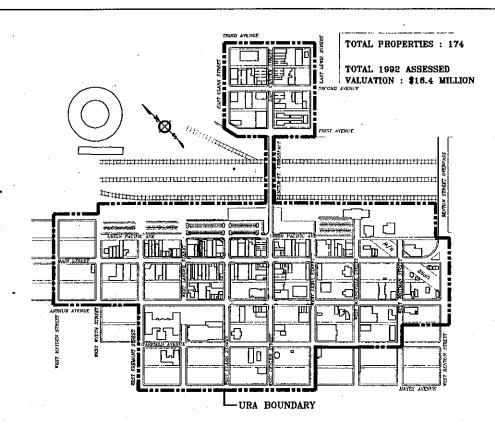

#### BASIC PROPERTY CONDITIONS

Real property within the urban renewal area demonstrate a broad range of conditions. Fully one-quarter of the properties, however, are judged to be in a poor or vacant state. Of the remaining property, 31% are in fair condition, and 43% are in satisfactory condition (see Attachment K). Nearly 4% of all properties within the urban renewal area have been found to be abandoned.

37 individual sites exist which are within one block of the 4th-5th and Clark-Center corridors and are either in poor condition or are vacant. Such a proportionately high number of properties in close visual proximity to the corridors creates a negative impression of the area in general. Willingness, on the part of economic developers to invest in these areas can be stifled if such conditions are allowed to persist over a long period of time.