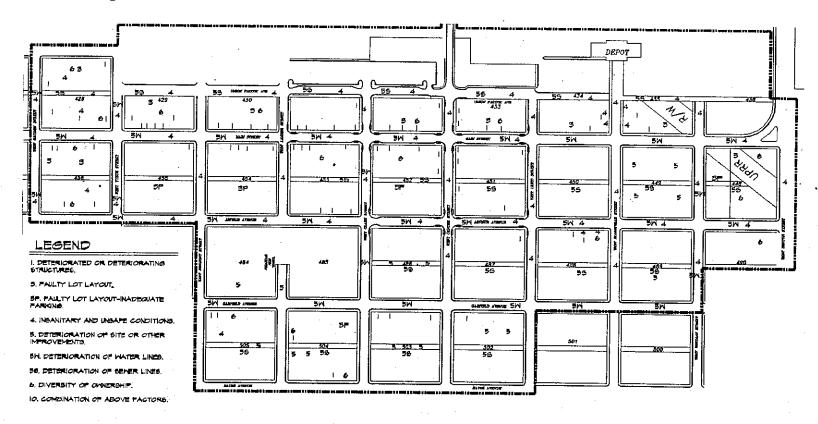

## 3. Deteriorating Property Acquisition and Demolition

#### BASIC PROPERTY CONDITIONS

Real property within the urban renewal area demonstrate a broad range of conditions. Fully one-quarter of the properties, however, are judged to be in a poor or vacant state. Of the remaining property, 31% are in fair condition, and 43% are in satisfactory condition (see Attachment K). Nearly 4% of all properties within the urban renewal area have been found to be abandoned.

37 individual sites exist which are within one block of the 4th-5th and Clark-Center corridors and are either in poor condition or are vacant. Such a proportionately high number of properties in close visual proximity to the corridors creates a negative impression of the area in general. Willingness, on the part of economic developers to invest in these areas can be stifled if such conditions are allowed to persist over a long period of time.