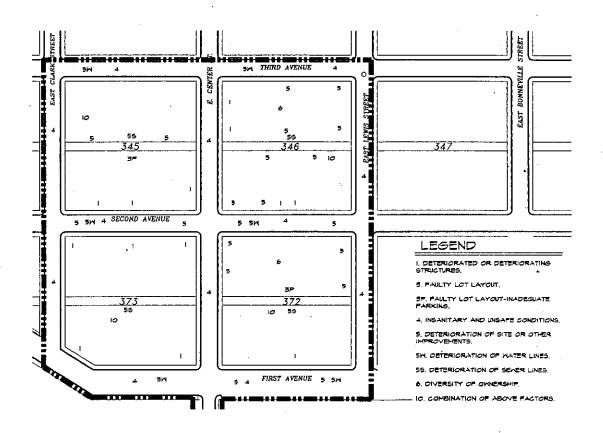

## 3. Deteriorating Property Acquisition and Demolition

#### BASIC PROPERTY CONDITIONS

Real property within the urban renewal area demonstrate a broad range of conditions. Fully one-quarter of the properties, however, are judged to be in a poor or vacant state. Of the remaining property, 31% are in fair condition, and 43% are in satisfactory condition (see Attachment K). Nearly 4% of all properties within the urban renewal area have been found to be abandoned.

37 individual sites exist which are within one block of the 4th-5th and Clark-Center corridors and are either in poor condition or are vacant. Such a proportionately high number of properties in close visual proximity to the corridors creates a negative impression of the area in general. Willingness, on the part of economic developers to invest in these areas can be stifled if such conditions are allowed to persist over a long period of time.